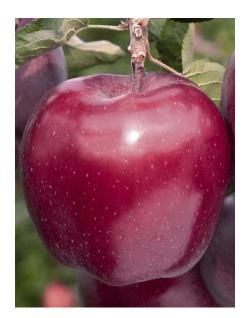

## Apple **JEROMINE**(PBR)

**Tree:** cultivar belonging to the standard Red Delicious group with medium vigour and good productivity. Subject to alternate bearing after a heavy crop.

**Fruit:** medium to large size, cone-shaped with bright dark red overcolour that develops early.

The flesh is firm, juicy, with good organoleptic characteristics.

The Jeromine<sup>(PBR)</sup> is a mutation of Early Red One® Erovan (selected in France), and has a more attractive and impressive appearance (full red over-colouring) also in flat areas.