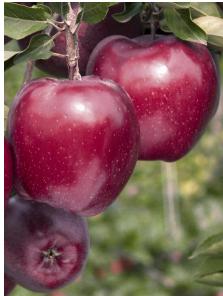

## Apple **JEROMINE**(PBR)

**Tree:** cultivar belonging to the standard Red Delicious group with medium vigour and good productivity. Subject to alternate bearing after a heavy crop.

**Fruit:** medium to large size, cone-shaped with bright dark red overcolour that develops early.

The flesh is firm, juicy, with good organoleptic characteristics.

The Jeromine<sup>(PBR)</sup> is a mutation of Early Red One® Erovan (selected in France), and has a more attractive and impressive appearance (full red over-colouring) also in flat areas.